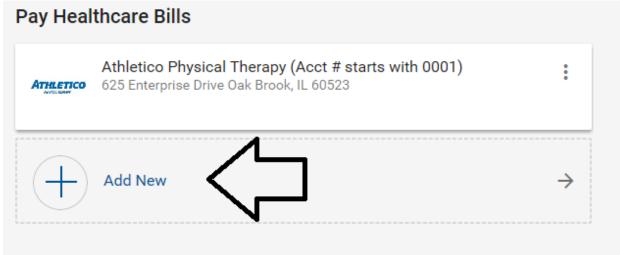

## If you have an existing Instamed Account – Add Athletico as a Payee!

1) Add a new Payee – it is important to select the correct Athletico listing as statement files are processed out of different regions, if you sign up for the wrong region it will not find you as a patient. Regions are designated by the leading 4 digits of the account # (0001,0002, etc)

Athletico Physical Therapy (Acct # starts with 0009) 625 Enterprise Drive Oak Brook, IL 60523 Once Payee is added, click on that Payee and 'Add New Patient Account'

| THLETICO<br>PHYSICAL THERAPY | Athletico Physical Therapy (Acct # Starts With 0009)<br>625 Enterprise Drive, Oak Brook, IL 60523<br>(630) 575-6250 |               |
|------------------------------|---------------------------------------------------------------------------------------------------------------------|---------------|
| My Profile                   | +2 Add New Patient Account                                                                                          | $\rightarrow$ |
| S Make a Paymen              | ıt                                                                                                                  |               |
|                              |                                                                                                                     |               |
| Add a Pati                   | ent                                                                                                                 |               |
| Account Numbe                | r                                                                                                                   |               |
| First Name                   | Last Name                                                                                                           |               |
|                              |                                                                                                                     |               |
| Statement Date               |                                                                                                                     |               |
|                              |                                                                                                                     |               |
| Amount Due                   |                                                                                                                     |               |
|                              |                                                                                                                     |               |
| No Statement?                | CANCEL SAVE                                                                                                         |               |
|                              | automatically be enrolled for eStatements and can update this ime once enrolled.                                    |               |