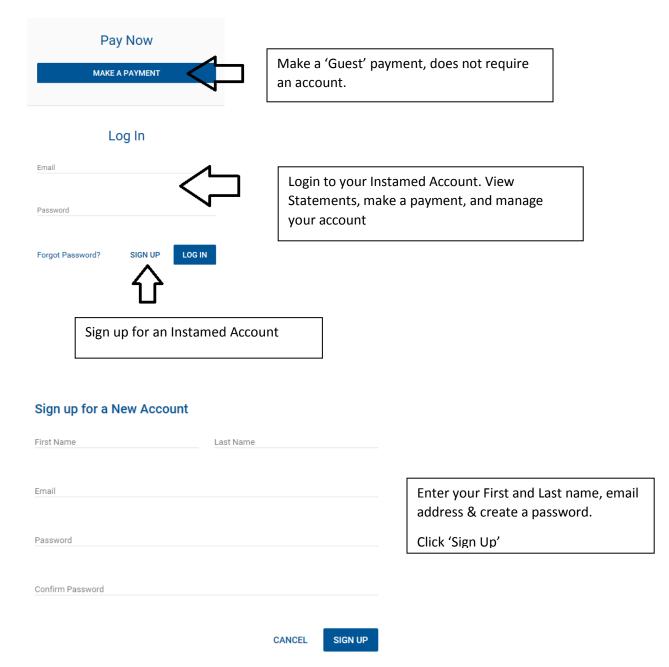

## Signing Up for an Instamed Account

Updated 11/1/17

You can link into Instamed via Athletico.com/onlinebillpay and selecting the correct leading digits to your account # and selecting the 'Pay Now Instamed' button.