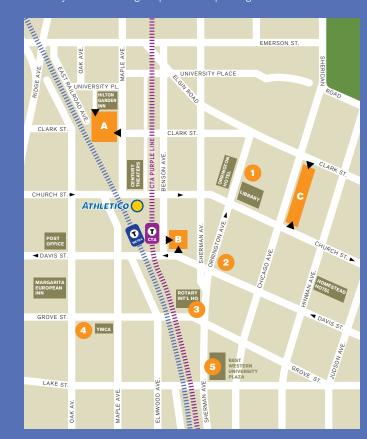

## Parking Map

Parking in the city garages is FREE the first hour, \$2 for 2 hours, and only \$8 for a 6 to 12 hour stay. Parking is also FREE all day Sunday and FREE for 4 hours (with validation) for moviegoers who park at the Maple Avenue Self Park. For other downtown Evanston parking locations and information about monthly parking, visit www.cityofevanston.org/departments/parking

## City Garages

| A. Maple Avenue Self Park |                                          | 847-866-9240                |
|---------------------------|------------------------------------------|-----------------------------|
| Hours                     | 24/7 365 days a year                     |                             |
| Free                      | First Hour, Sundays & Major              | Holidays                    |
| Movie Patrons             | first 4 hours FREE with movie validation |                             |
| Payment                   | Visa / Master Card / Amex / Discover     |                             |
| Overnight                 | pays normal hourly rate                  |                             |
| # spaces                  | 1,400 (25 disabled, Levels               | l & 3–6)                    |
| Clearance                 | All Levels: 8 ft. 2 in.                  |                             |
| Permits                   | Monthly permits are \$85                 |                             |
| Directions                | Enter from Maple Ave. at Cla             | ark St. or University Place |

| B. Sherman | Plaza Self Park            | 847-491-6908                         |  |  |
|------------|----------------------------|--------------------------------------|--|--|
| Hours      | 24/7 365 days a year       |                                      |  |  |
| Free       | First Hour, Sundays & Maj  | First Hour, Sundays & Major Holidays |  |  |
| Payment    | Visa / Master Card / Ame   | Visa / Master Card / Amex / Discover |  |  |
| Overnight  | pays normal hourly rate    | pays normal hourly rate              |  |  |
| # spaces   | 1,550 (20 disabled, LEVE   | 1,550 (20 disabled, LEVEL 2-5)       |  |  |
| Clearance  | Levels 1-4: 8 ft. 3 in.    | Levels 5 & UP: 6 ft. 9 in.           |  |  |
| Permits    | Monthly permits are \$85   |                                      |  |  |
| Directions | Enter from Davis St. or Be | enson Ave.                           |  |  |

| C. Church S | treet Self Park              | 847-328-4607                         |  |
|-------------|------------------------------|--------------------------------------|--|
| Hours       | 24/7 365 days a year         |                                      |  |
| Free        | First Hour, Sundays & Major  | First Hour, Sundays & Major Holidays |  |
| Payment     | Visa / Master Card / Amex    | Visa / Master Card / Amex / Discover |  |
| Overnight   | pays normal hourly rate      |                                      |  |
| # spaces    | 600 (12 disabled, LEVEL 1)   | )                                    |  |
| Clearance   | ALL LEVELS: 6 ft. 8 in.      |                                      |  |
| Permits     | Monthly permits are \$85     |                                      |  |
| Directions  | Enter from Church St. or Cla | ark St. east of Chicago Ave.         |  |
|             |                              |                                      |  |

## **Additional Parking Options**

| Public Library Garage and Lot          | 1703 Orrington Ave. (under & behind library) | Meters                        |
|----------------------------------------|----------------------------------------------|-------------------------------|
| 2 1603 Orrington Avenue<br>Garage      | 1603 Orrington Ave.                          | Hourly rates                  |
| 3 Rotary Building Garage               | 1560 Sherman Ave.                            | Hourly rates, limited parking |
| 4 YMCA LOT                             | 1010 Grove St.                               | Meters                        |
| 5 Best Western University Plaza Garage | 1505 Sherman Ave.<br>(lower level)           | Self-service pay station      |